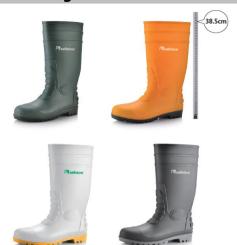

**Penetration:** Steel Plate to Resist 1100 Newtons Puncture

Size: Euro 37-47#, UK 3-13#, US 4-14#

Color: Available for Black, Yellow, Green, White etc.

SRC (SRA+SRB)