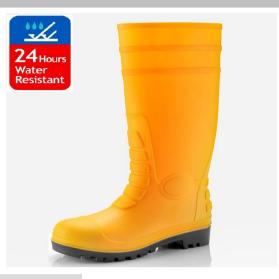

# **Safety Rain Boots**

Model **Standard Catagory** EN ISO 20345:2011 W-6038 Green S5 SRC

## **Images**

**Upper:** High Quality Water Proof PVC Material

Lining: Abrasion Resistant Fabric Mesh

Heavy Duty PVC Material **Outsole:** 

Tested: By UK Intertek Lab (Appoved body:0362)

Toe: Steel Toecap to Resist 200 Joules Impact