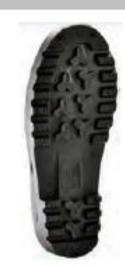

#### **Outsole Material:**

The outsole is made of 100% High quality PVC mateails, which is soft and shock absorption, tough and abrasion resistant. The outsole can pass SRC slip-resistant test.